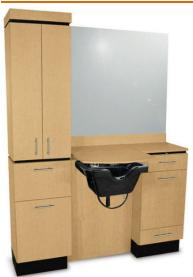

Collins Manufacturing ~ Neo Superior Wet Booth Unit

## Description:

Styling station and shampoo station with built in storage.

## Features:

Featuring bread-board pull-out, two drawers, and fully-equipped tilt-out tool panel ... plus tower cabinet featuring upper storage with two adjustable shelves, tilt-out clean towel storage, and tilt-out soiled towel hamper, hamper included. Shampoo bowl bulkhead has bottle well and radius-front lift-lid over bowl. 3" high full-width backsplash. <u>Pictured 36" x 42" mirror and shampoo bowl ordered separately.</u> Choice of laminate may be additional charge.

## Specifications:

- o Dimensions 60"W x 16"D x 82"H
- o Electrical 110V
- Plumbing -3/4" hot & cold, 2" drain. (Plumber to add hair trap if needed-not included).
- o Warranty 1 Year